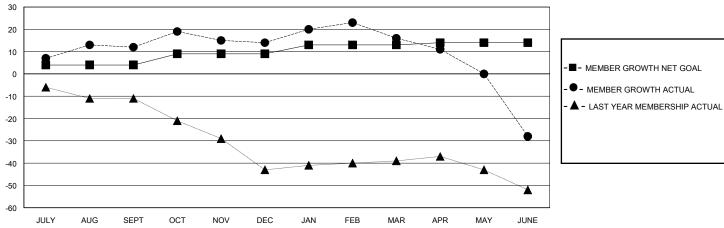

## GOALS AND ACTUAL MEMBERS CUMULATIVE

| DROPPED CLUBS: 0 |     | 28 CLUBS OF 39 ADDED 1 OR MORE | GENDER DISTRIBUTION        |              |     |
|------------------|-----|--------------------------------|----------------------------|--------------|-----|
|                  |     | NEW MEMBERS                    | MALE                       | 972 (76.54%) |     |
|                  |     |                                | FEMALE                     | 298 (23.46%) |     |
| DROPPED MEMBERS  |     |                                |                            |              |     |
| DECEASED         | 20  | CLICK HERE FOR CUMULATIVE      | TOTAL FAMILY UNIT MEMBERS  |              | 215 |
| CLUB CANCELLED   | 0   | MEMBERSHIP DATA                | FAMILY MEMBERS PAYING HALF |              | 440 |
| OTHER            | 114 |                                |                            |              | 110 |
| TOTAL            | 134 |                                | 3020                       |              |     |